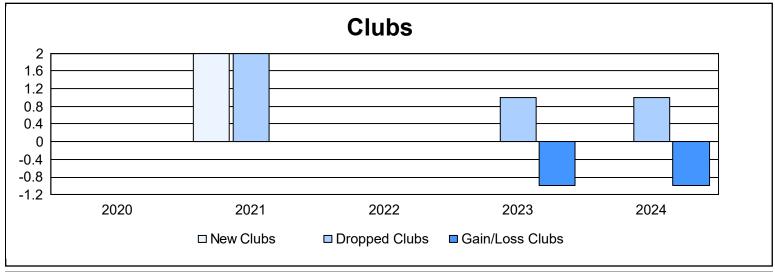

District A 3 As of June 2024 Cumulative

| Year      | New<br>Clubs | Dropped<br>Clubs | Gain/<br>Loss<br>Clubs | New<br>Members | Charter<br>Members | Reinstate<br>Members | Transfer<br>Members | Total<br>Member<br>Added | Total<br>Members<br>Dropped | Gain/<br>Loss<br>Members |
|-----------|--------------|------------------|------------------------|----------------|--------------------|----------------------|---------------------|--------------------------|-----------------------------|--------------------------|
| 2019-2020 | 0            | 0                | 0                      | 89             | 2                  | 8                    | 6                   | 105                      | 190                         | -85                      |
| 2020-2021 | 2            | 2                | 0                      | 86             | 68                 | 7                    | 12                  | 173                      | 147                         | 26                       |
| 2021-2022 | 0            | 0                | 0                      | 167            | 2                  | 6                    | 9                   | 184                      | 190                         | -6                       |
| 2022-2023 | 0            | 1                | -1                     | 208            | 3                  | 14                   | 10                  | 235                      | 249                         | -14                      |
| 2023-2024 | 0            | 1                | -1                     | 160            | 0                  | 16                   | 12                  | 188                      | 172                         | 16                       |
| Average   | 0            | 1                | 0                      | 142            | 15                 | 10                   | 10                  | 177                      | 190                         | -13                      |